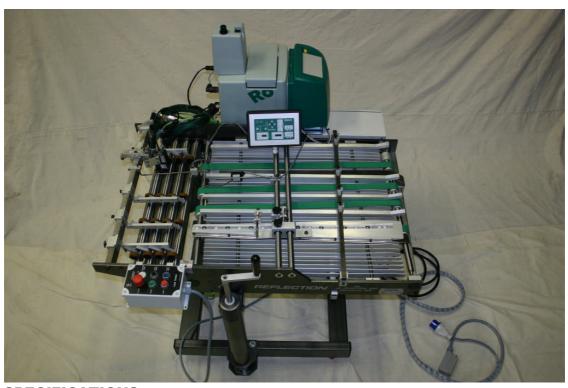

## REFLECTION

## **SPECIFICATIONS:**

WIDTH: 32.0 Sheet: Minimum 5" 5.5"
HEIGHT: Minimum 31.0" Maximum31" x 30"L

Length

POWER: 3 PHASE, 220V 10 AMP

AIR Required: 80PSI, 1.0Cfm

MOTOR AC INVERTER DRIVE 24VDC CONTROLS

- 36" MULTIPLE BELTS ASSY WITH MARBLE TRACK
- MICRO ADJUSTMENT FOR MARBLE TRACK GUIDE
- FOUR (4) ANVIL ROLLERS
- FOUR (4) CONTROL ROLLER ASSY
- FLAT TRANSMISSION BELT DRIVE
- SWIVEL LOCK AND POSITION LOCK CASTERS
- STAINLESS STEEL GUARDS
- UL LISTED AND APPROVED ELECTRICAL COMPONETS
- HEAVY DUTY STEEL FRAME
- MACHINE IS EQUIPPED WITH SIMPLE SAND ALONE ELECTRICAL ENCLOSURE (JL CUSTOM NICO4)
- CAN BE UP GRATED FOR MBO INTEGRATION